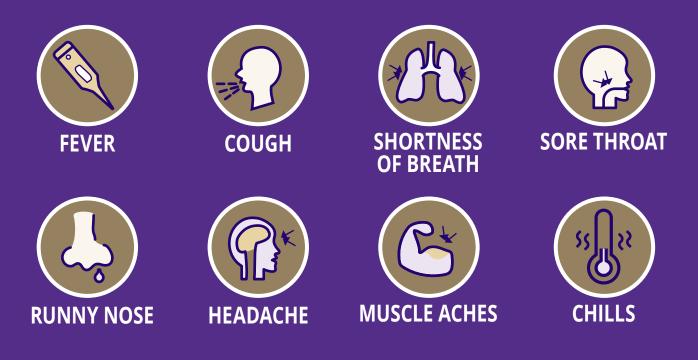

# **FEELING SICK?** Stay home!

*If you feel unwell or have any of the following symptoms, please leave the building and contact your health-care provider. Then follow up with your supervisor.* 

Questions? Contact Environmental Health & Safety at **206-616-3344** or **covidehc@uw.edu**.