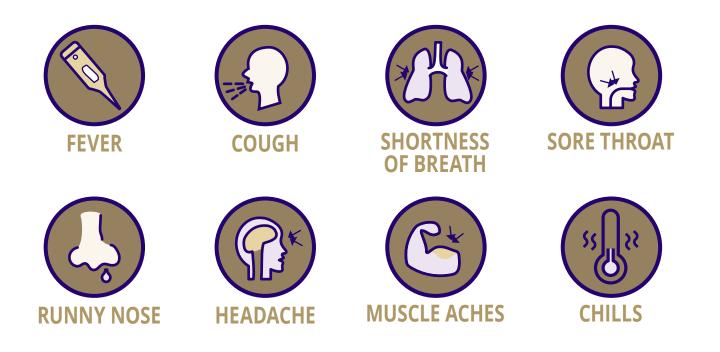

## Stay home!

*If you feel unwell or have any of the following symptoms, please leave the building and contact your health-care provider. Then follow up with your supervisor.* 

Questions? Contact Environmental Health & Safety at **206-616-3344** or **covidehc@uw.edu**.